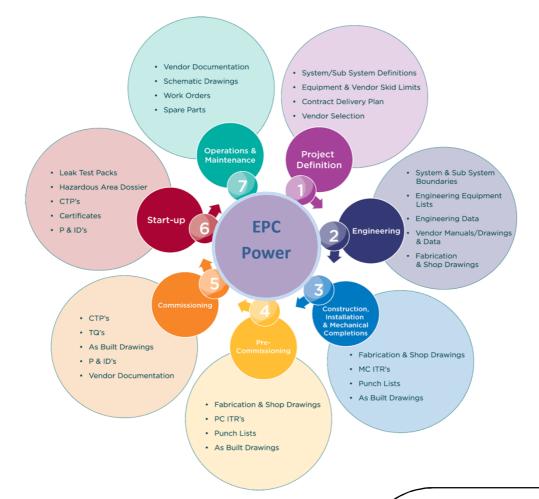

### Making it work

The final stage in the process just before the start-up of any complex industrial installation is the Commissioning Process. After the construction stage we often see that there is a need to speed up the final stage of the project and correct all the issues that have not been clearly defined at the beginning of the project.

EPC Power has specialised commissioning engineers and commissioning managers to finalize this process for you in the best possible way. We developed commissioning plans and handbooks that can be easily adapted to your situation: we have been leading and executing commisioning processess in projects in between € 5 million and € 1.8 billion, so whatever the size of your project is: we have the proper experience to make it happen.

In many cases, we also manage other important disciplines within the project. In these cases the commissioning process is usually very well integrated in the circle of activities that leads to operation of your industrial installation.

## Key characteristics of the EPC Power Management commissioning process:

- Always a well detailed and guaranteed plan
- Highly trained and experienced staff
- Strong document management systems
- Well-connected team to solve any problem;
- Focussed on solving the problem, not being at home on time