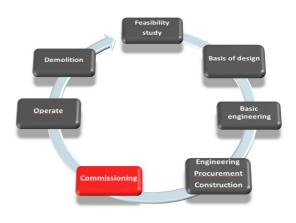

### Making it work

The final stage in the process just before the start-up of any complex industrial installation is the Commissioning Process. After the construction stage we often see that there is a need to speed up the final stage of the project and correct all the issues that have not been clearly defined at the beginning of the project.

In many cases, we also manage other important disciplines within the project. In these cases the commissioning process is usually very well integrated in the circle of activities that leads to operation of your industrial installation.